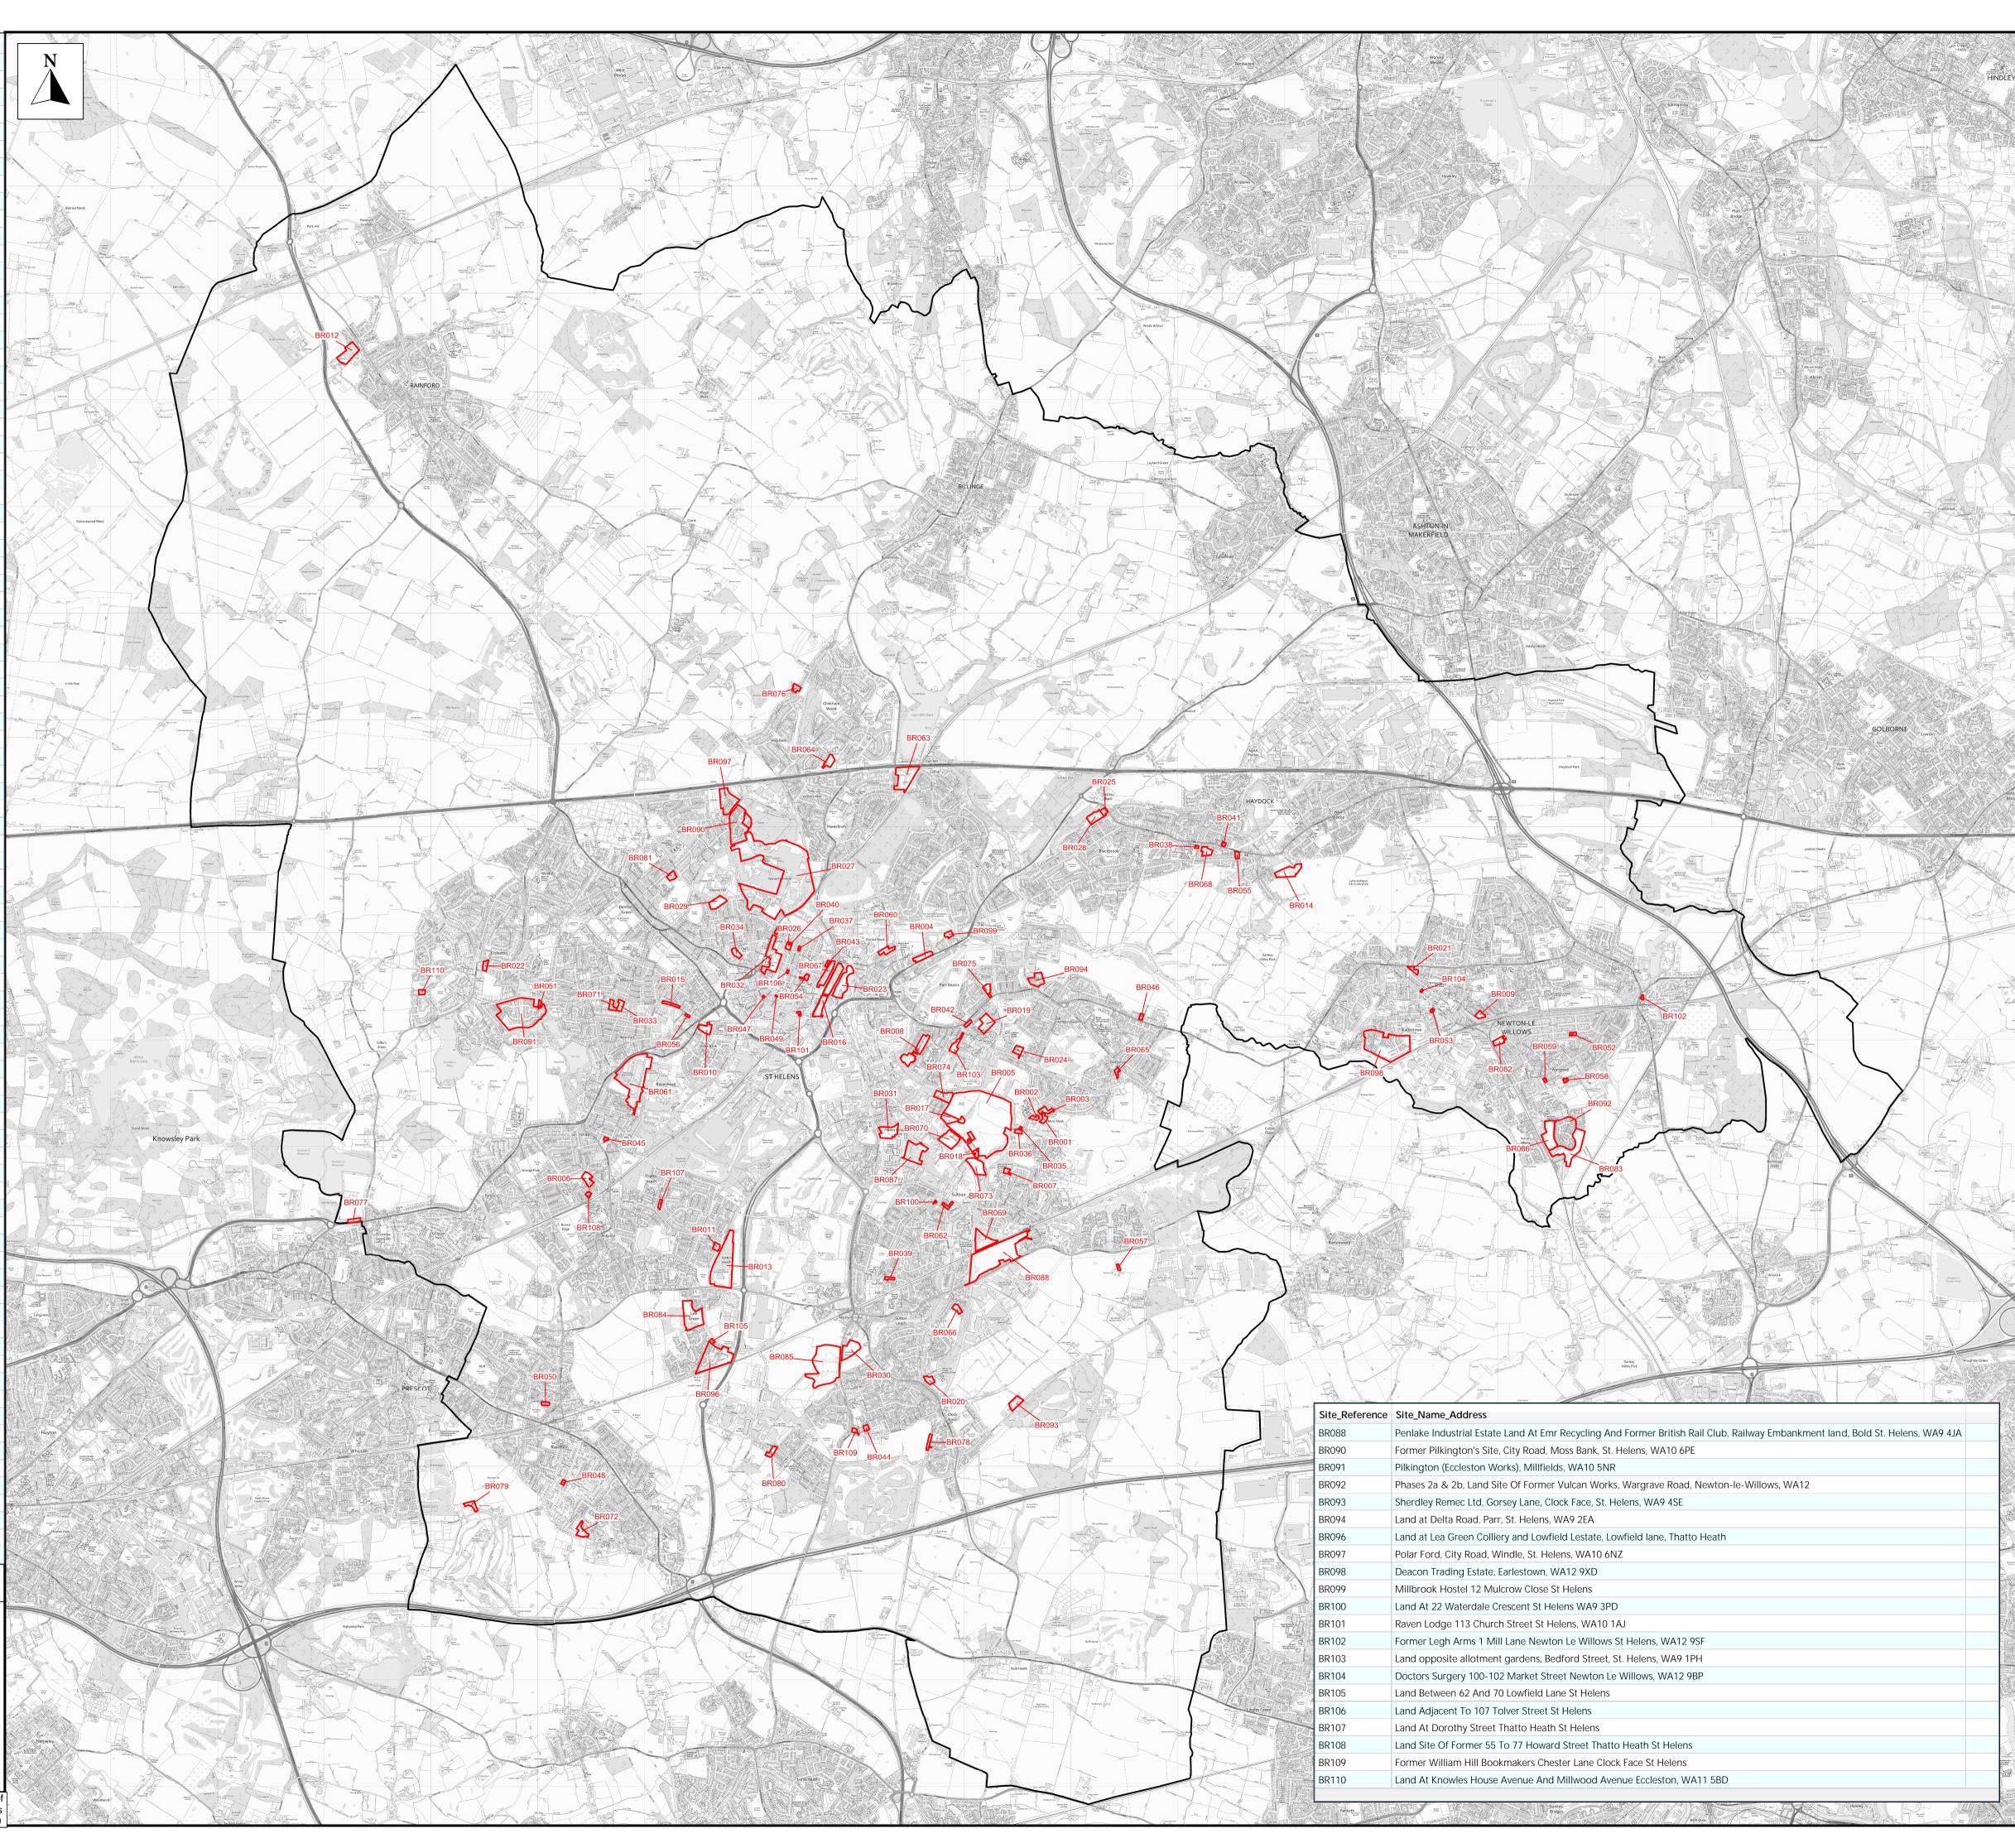

| Site_Reference | Site_Name_Address                                                                                                                             |
|----------------|-----------------------------------------------------------------------------------------------------------------------------------------------|
| BR001          | Land rear of 14 to 20 Weymouth Avenue, Parr, WA9 3Qy                                                                                          |
| BR002          | Land Between 8 & 34 Portland Way and 161 & 123 Berry's Lane, Parr, WA9 3QZ                                                                    |
| BR003<br>BR004 | Land Between Weymouth Avenue & Berry's Lane, WA9 3QT  Land at Park Road, WA9 1ER                                                              |
| BR005          | Moss Nook Urban Village, Watery Lane, WA9 3EN                                                                                                 |
| BR006          | Land at junction of Sunbury Street and Fir Street, WA10 3RL                                                                                   |
| BR007          | Land rear of Carnegie Crescent and Goodban Street, WA9 3LX                                                                                    |
| BR008          | Land at Somerset Street and Sussex Grove, WA9 1QN                                                                                             |
| BR009          | Land at corner of Fairclough Street and Wargrave Road, WA12 9QU                                                                               |
| BR010<br>BR011 | Liverpool Arms and Former Sacred Heart RC Church and School, Borough Road  Former Sutton Arms PH, Elephant Lane, WA9 5HH                      |
| BR012          | Land & Premises at Lords Fold, WA11 8HN                                                                                                       |
| BR013          | Land north of Elton Head Road, WA9 5GN                                                                                                        |
| BR014          | Former Central Works, Church Road, WA11 0GT                                                                                                   |
| BR015          | Site of former 56-120 Eccleston Street, WA10 2PN                                                                                              |
| BR016          | Land North and South of Corporation Street, WA9 1JU                                                                                           |
| BR017<br>BR018 | BT Depot, Sutton Road, WA9 3DZ Former Pumping Station, Sutton Road, WA9 3EW                                                                   |
| BR019          | Site of former Parr Community High School, Fleet Lane, WA9 1ST                                                                                |
| BR020          | Site of former St.Marks Primary School, Willow Tree Avenue, WA9 4LZ                                                                           |
| BR021          | Site of former 119-133 Crow Lane West, WA12 9YN                                                                                               |
| BR022          | Christ Church Parish Hall, Chapel Lane, WA10 5DA                                                                                              |
| BR023          | Former St. Helens Glass, Atlas Street/Corporation Street, St. Helens Town Centre, WA10 1GF                                                    |
| BR024<br>BR025 | Our Lady Mother of God Parish Centre, Fleet Lane, WA9 2RL  Auto Safety Centre, Vicarage Road, WA11 0UJ                                        |
| BR025          | Site of former 126-154 Birchley Street and 107-125 Brynn Street                                                                               |
| BR027          | Land at Cowley Street and Albert Street, Moss Bank, WA10 1TY                                                                                  |
| BR028          | Land to the rear of Juddfield Street, WA11 0AZ                                                                                                |
| BR029          | Former Halton and St Helens PCT HQ, Cowley Hill, WA10 2UE                                                                                     |
| BR030          | Former Red Quarry, Chester Lane, WA9 4DA                                                                                                      |
| BR031          | Land adjacent St.Helens Hospital, Marshalls Cross Road, WA9 3BY                                                                               |
| BR032<br>BR033 | College Street Northern Gateway, WA10 1HT  Land south of Knowsley Road, WA10 4PL                                                              |
| BR034          | Land south of Crab Street, WA10 2JN                                                                                                           |
| BR035          | The Beehive Inn, 268 Berrys Lane, St Helens, WA9 3HD                                                                                          |
| BR036          | Land and site of Bowling Green Inn and former Beehive Inn, Watery Lane, Parr, St. Helens, WA9 3HF                                             |
| BR037          | The Globe, 142 Hardshaw Street, St. Helens, WA10 1JT                                                                                          |
| BR038          | 7a Cooper Lane, Haydock, WA11 0JH                                                                                                             |
| BR039<br>BR040 | Land Site Of And To Rear Of Former 251 To 255 New Street St Helens  131 Brynn Street St Helens Merseyside, WA10 1HZ                           |
| BR041          | Land Site Of Former Old Cottage Hospital 386 Clipsley Lane Haydock St Helens                                                                  |
| BR042          | Former 2-40 Chancery Lane, Parr, WA9                                                                                                          |
| BR043          | Land at 135 Hall Street, St Helens, WA10 1EP                                                                                                  |
| BR044          | Land at Cannon Street, Clock Face, Bold, St. Helens, WA9 4XU                                                                                  |
| BR045          | Land At And Including 24 Bewsey Street Thatto Heath St. Helens                                                                                |
| BR046<br>BR047 | Land Site Of Former Engine Inn 287 Newton Road Newton Road St Helens  8-12 Ormskirk Street St Helens                                          |
| BR048          | 92 St James Road Rainhill St Helens                                                                                                           |
| BR049          | 23A Hardshaw Street St Helens, WA10 1RT                                                                                                       |
| BR050          | Rainhill Club And Sports Lounge Warburton Hey Rainhill St Helens                                                                              |
| BR051          | Building Two Millfields Court Tatton Way Eccleston St Helens                                                                                  |
| BR052          | Land At East Of 162 Alder Street Newton Le Willows St Helens                                                                                  |
| BR053<br>BR054 | Land At Legh Street Newton Le Willows St Helens  Hardshaw House Tolver Street St Helens Merseyside                                            |
| BR055          | Haydock Health And Medical Centre 152 Station Road Haydock St Helens                                                                          |
| BR056          | Len Beaman Limited Eccleston Street St Helens                                                                                                 |
| BR057          | Travers Farm Travers Entry Bold St Helens, WA9 4TF                                                                                            |
| BR058          | 2 Greenwood Drive Newton Le Willows St Helens                                                                                                 |
| BR059          | Garage Site Adjacent To 17 Stephenson Road Newton Le Willows St Helens                                                                        |
| BR060<br>BR061 | Land at Holly Bank Street, St. Helens Town Centre, WA9 1EH  Alexandra Park - Former Pilkington HQ                                             |
| BR062          | Land at Waterdale Crescent                                                                                                                    |
| BR063          | Land adjacent Laffak Road and Carr Mill Road                                                                                                  |
| BR064          | Site of former Carr Mill Infants School, Ullswater Ave                                                                                        |
| BR065          | Derbyshire Hill Family Centre, Derbyshire Hill Road                                                                                           |
| BR066          | Sidac Sports & Social Club, Applecorn Close, WA9 4NT                                                                                          |
| BR067          | HQ Apartments (former AC Complex Site), Shaw Street, Town Centre, WA10 1GF                                                                    |
| BR068<br>BR069 | Haydock cricket and bowling club, Ireland Road, Haydock, WA11 0JH  Land off Monastery Lane, Sutton, WA9 3SW                                   |
| BR070          | Land at Baxters Lane, St. Helens, WA9 3EE                                                                                                     |
| BR071          | Former Caledonia Peugeot Garage, Knowsley Road, St Helens, WA10 4PL                                                                           |
| BR072          | Land off Stonecross Drive, Rainhill, L35 0QQ                                                                                                  |
| BR073          | Viridor Glass Recycling, Lancots Lane, St. Helens, WA9 3GL                                                                                    |
| BR074          | Land north of Edward Street, St. Helens Town Centre, WA9 3DP  Former Proad Oak Social Club and land roar of 1, 21 Soath Avenue, Parr, WA9 1SH |
| BR075<br>BR076 | Former Broad Oak Social Club and land rear of 1-21 Seath Avenue, Parr, WA9 1SH  The Black Horse, Moss Bank Road, Moss Bank, WA11 7DF          |
| BR077          | Land To East Of 107 St Helens Road Eccleston Park St Helens                                                                                   |
| BR078          | Land at Sorrel Way, Clock Face, Bold, WA9 4YN                                                                                                 |
| BR079          | Clough Mill, Blundells Lane, Rainhill, L35 6ND                                                                                                |
| BR080          | Land At 305 Walkers Lane Sutton Manor, Bold, WA9 4AQ                                                                                          |
| BR081          | Windlehurst Youth Centre Gamble Avenue, Windle, WA10 6LJ                                                                                      |
| BR082          | Land to side and rear of 41-49 Old Wargrave Road, Newton-le-Willows, WA12 8NG                                                                 |
| BR083          | Phase 4, land site of former Vulcan Works, Wargrave Road, Newton-le-Willows, WA12 8RS                                                         |
| BR084<br>BR085 | Land off Lowfield Lane, Thatto Heath, St. Helens, WA9 5BB  Former Ibstock Brick Roughdales Ltd Chester Lane Clock Face St Helens              |
| BR086          | Phase 3 (aka 2b), land site of former Vulcan Works, Wargrave Road, Newton-le-Willows, WA12 8RN                                                |
| DRUGU          | <b>-</b>                                                                                                                                      |

## St.Helens Council Brownfield Register 2018

Reproduced from the Ordnance Survey mapping with the permission of the controller of Her Majesty's Stationery Office © Crown copyright. Unauthorised reproduction infringes Crown copyright and may lead to prosecution or civil proceedings. LA100018360, 2019